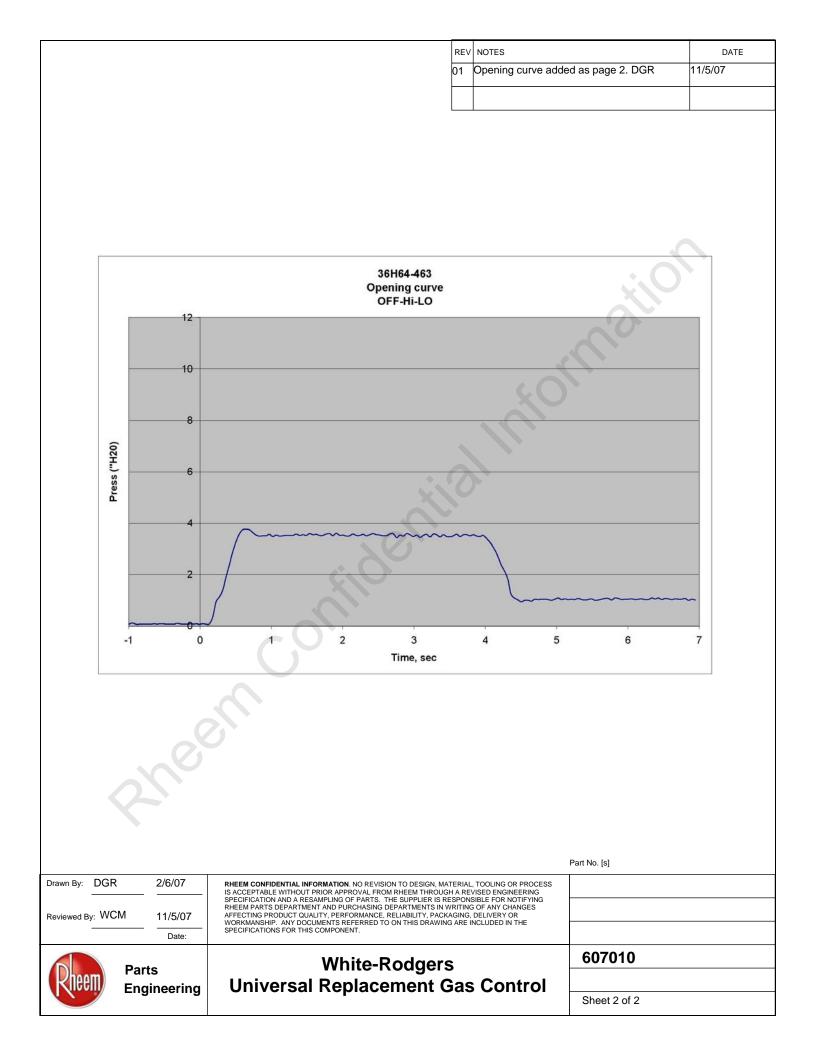

|   | REV    | NOTES                              | DATE    |  |  |
|---|--------|------------------------------------|---------|--|--|
|   | 01     | Opening curve added as page 2. DGR | 11/5/07 |  |  |
|   |        |                                    |         |  |  |
| 1 | Notes: |                                    |         |  |  |