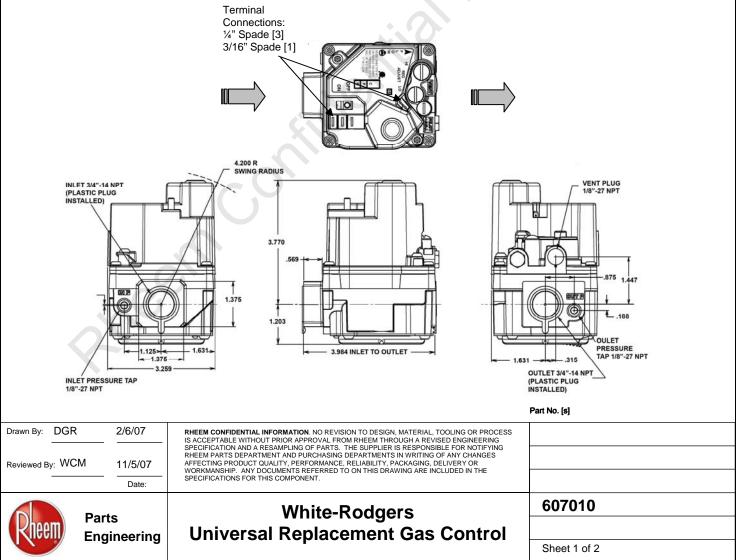

| Data                                                          |                           |  |
|---------------------------------------------------------------|---------------------------|--|
| Vendor                                                        | White-Rodgers             |  |
| W/R Part No.                                                  | 36H64-463                 |  |
| Туре                                                          | Redundant - Combination   |  |
| Voltage                                                       | 24 VAC                    |  |
| Frequency                                                     | 50/60Hz                   |  |
| Current [2 stage]                                             | .54 A                     |  |
| Ambient Temp                                                  | -40°F to 175°F            |  |
| Pipe Size [NPT] vs Capacity LP                                | @ 1" W.C. Pressure Drop   |  |
| <sup>3</sup> / <sub>4</sub> " X <sup>3</sup> / <sub>4</sub> " | 486,000 BTUH              |  |
| Pipe Size [NPT] vs Capacity NG                                | @ 1" W.C. Pressure Drop   |  |
| <sup>3</sup> ⁄ <sub>4</sub> " X <sup>3</sup> ⁄ <sub>4</sub> " | 300,000 BTUH              |  |
| Pressures                                                     |                           |  |
| Maximum Inlet Pressure                                        | 14" W.C. or 1/2 PSI Max.  |  |
| Regulator Adj. Range, 1 Stage LP                              | 7.0 – 12.0" W.C.          |  |
| Regulator Adj. Range, 1 Stage NG                              | 2.5 to 5.0" W.C.          |  |
| Setting                                                       | 3 ½" +/3" W.C.            |  |
| Terminations                                                  | 1/4" Spade [3], 3/16" [1] |  |
| CSA File                                                      | 165039-1636373            |  |

1. Items included with gas control:

[2] NPT adapter bushings Installation instructions

кит LP Conversion instructions LP Conversion warning label [2] LP Labels [2] Springs [2]

> Field conversion instructions Lighting instruction label [self adhesive]

1/4" Spade jumper assembly [3 connections] [used for non-piloted applications]

Brass tube bushing [1]

2. See manufacturer specifications for 2 stage adjustment range.